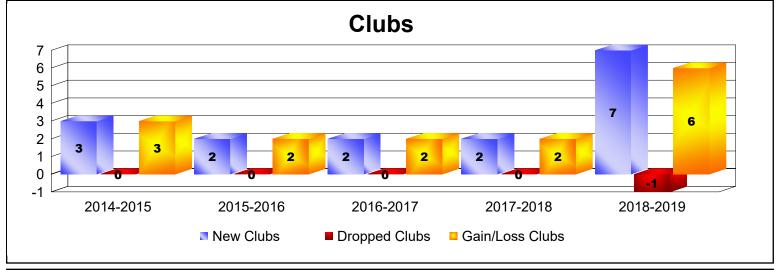

District M 2

As of June 2019 Cumulative

| Year      | New<br>Clubs | Dropped<br>Clubs | Gain/<br>Loss<br>Clubs | New<br>Members | Charter<br>Members | Reinstate<br>Members | Transfer<br>Members | Total<br>Member<br>Added | Total<br>Members<br>Dropped | Gain/<br>Loss<br>Members |
|-----------|--------------|------------------|------------------------|----------------|--------------------|----------------------|---------------------|--------------------------|-----------------------------|--------------------------|
| 2014-2015 | 3            | 0                | 3                      | 68             | 75                 | 2                    | 0                   | 145                      | -114                        | 31                       |
| 2015-2016 | 2            | 0                | 2                      | 127            | 51                 | 1                    | 0                   | 179                      | -75                         | 104                      |
| 2016-2017 | 2            | 0                | 2                      | 210            | 68                 | 2                    | 0                   | 280                      | -178                        | 102                      |
| 2017-2018 | 2            | 0                | 2                      | 266            | 67                 | 7                    | 1                   | 341                      | -206                        | 135                      |
| 2018-2019 | 7            | -1               | 6                      | 152            | 203                | 22                   | 6                   | 383                      | -287                        | 96                       |
| Average   | 3            | 0                | 3                      | 165            | 93                 | 7                    | 1                   | 266                      | -172                        | 94                       |