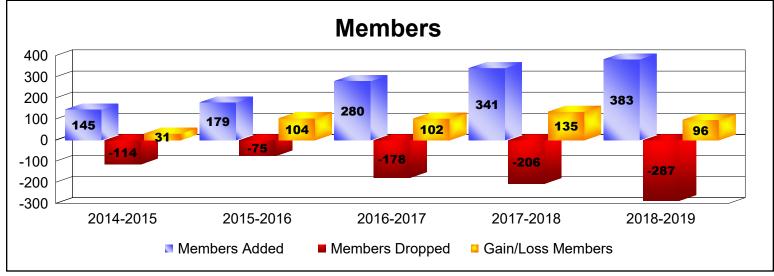

District M 2

As of June 2019 Cumulative

| Year      | New<br>Clubs | Dropped<br>Clubs | Gain/<br>Loss<br>Clubs | New<br>Members | Charter<br>Members | Reinstate<br>Members | Transfer<br>Members | Total<br>Member<br>Added | Total<br>Members<br>Dropped | Gain/<br>Loss<br>Members |
|-----------|--------------|------------------|------------------------|----------------|--------------------|----------------------|---------------------|--------------------------|-----------------------------|--------------------------|
| 2014-2015 | 3            | 0                | 3                      | 68             | 75                 | 2                    | 0                   | 145                      | -114                        | 31                       |
| 2015-2016 | 2            | 0                | 2                      | 127            | 51                 | 1                    | 0                   | 179                      | -75                         | 104                      |
| 2016-2017 | 2            | 0                | 2                      | 210            | 68                 | 2                    | 0                   | 280                      | -178                        | 102                      |
| 2017-2018 | 2            | 0                | 2                      | 266            | 67                 | 7                    | 1                   | 341                      | -206                        | 135                      |
| 2018-2019 | 7            | -1               | 6                      | 152            | 203                | 22                   | 6                   | 383                      | -287                        | 96                       |
| Average   | 3            | 0                | 3                      | 165            | 93                 | 7                    | 1                   | 266                      | -172                        | 94                       |